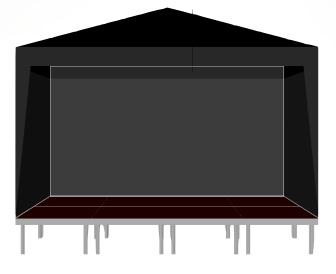

# 4M X 4M STAGE PLATFORM WITH POP-UP ROOF

CALL FOR MORE DETAILS

MEDIUM PROFESSIONAL LIVE STAGE ROOF STRUCTURE

5M X 3M STAGE PLATFORM CALL FOR MORE DETAILS

ZIND

# LARGE PROFESSIONAL LIVE STAGE ROOF STRUCTURE

8M X 5M STAGE PLATFORM CALL FOR MORE DETAILS

# LARGE PROFESSIONAL LIVE STAGE ROOF STRUCTURE WITH PA WINGS

8M X 5M STAGE PLATFORM CALL FOR MORE DETAILS