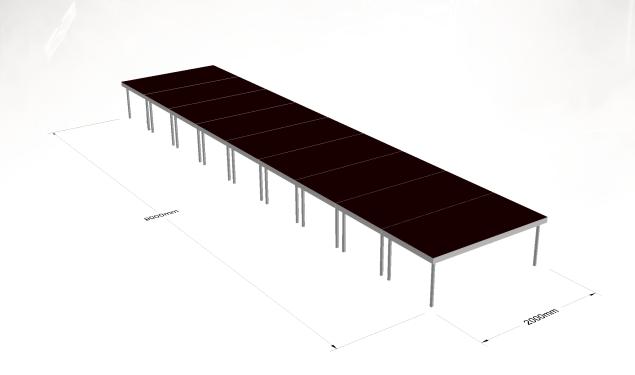

| £2.00  | £6.00  |
| 500MM SCAFFOLD SCREW JACK            | £1.00  | £3.00  |
| 450MM STAIRS                         | £5.00  | £15.00 |
| 750MM STAIRS                         | £10.00 | £30.00 |
| 900MM STAIRS                         | £20.00 | £60.00 |
| 2000MM X 450MM BLACK PLEATED VALENCE | £2.00  | £6.00  |
| 2000MM X 750MM BLACK PLEATED VALENCE | £3.00  | £9.00  |
| 2000MM X 1200 BLACK PLEATED VALENCE  | £4.00  | £12.00 |
| 1M STAGE HANDRAIL                    | £10.00 | £30.00 |
| 2M STAGE HANDRAIL                    | £10.00 | £30.00 |
| 600L WATER BALLAST                   | £20.00 | £60.00 |

# **STAGING - EVENT DECK**



# 6M X 3M STAGE PLATFORM CALL FOR MORE DETAILS

6M X 4M STAGE PLATFORM WITH 2M X 2M DRUM RISER CALL FOR MORE DETAILS STAGING - STAGE STRUCTURES



# 2M X 9M CATWALK PLATFORM CALL FOR MORE DETAILS

# **3M X 6M TIERED STAGE PLATFORM** CALL FOR MORE DETAILS



# 4M X 4M STAGE PLATFORM WITH POP-UP ROOF

CALL FOR MORE DETAILS

MEDIUM PROFESSIONAL LIVE STAGE ROOF STRUCTURE

5M X 3M STAGE PLATFORM CALL FOR MORE DETAILS

ZIND

# LARGE PROFESSIONAL LIVE STAGE ROOF STRUCTURE

8M X 5M STAGE PLATFORM CALL FOR MORE DETAILS



# LARGE PROFESSIONAL LIVE STAGE ROOF STRUCTURE WITH PA WINGS

8M X 5M STAGE PLATFORM CALL FOR MORE DETAILS

# **TERMS AND CONDITIONS**

## **1. DEFINITIONS AND LAW**

1.1. "THE EQUIPMENT" SHALL MEAN GOODS, COMPONENTS AND OTHER ITEMS HIRED OR SOLD BY ALG LIVE EVENTS LTD. OR ANY PART THEREOF 1.2. "THE CUSTOMER" IS THE PERSON, RM, CORPORATE OR PUBLIC BODY HIRING OR PURCHASING THE EQUIPMENT. ANY PERSON PURPORTING TO ACT ON BEH