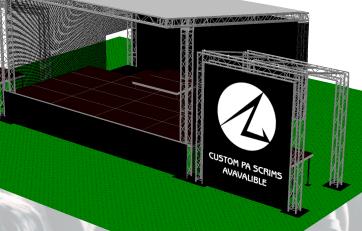

# LARGE PROFESSIONAL LIVE STAGE ROOF STRUCTURE WITH PA WINGS

8M X 5M STAGE PLATFORM CALL FOR MORE DETAILS