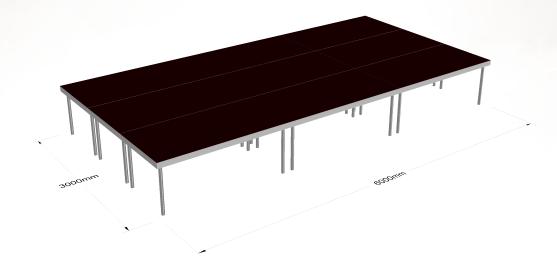

# 6M X 3M STAGE PLATFORM CALL FOR MORE DETAILS

6M X 4M STAGE PLATFORM WITH 2M X 2M DRUM RISER CALL FOR MORE DETAILS STAGING - STAGE STRUCTURES