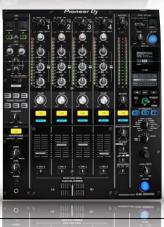

#### PIONEER DJM 900 NXS2

DAY: £55.00 WEEK: £165.00

DU - SOUND

#### PIONEER DJM 900 SERATO

DAY: £55.00 WEEK: £165.00

PIONEER CDJ 2000 NXS2

DAY: £55.00 WEEK: £165.00