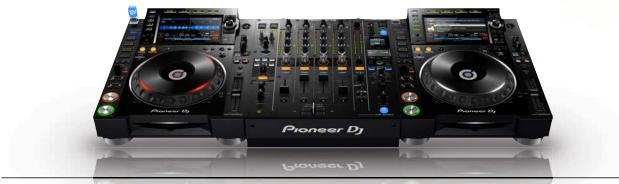

#### CONTENTS

SOUND LIGHTING 55 57 PIONEER DJ CONSOLE WITH LED STRIPS

1 X PIONEER DJM 900 NXS2 2 X PIONEER CDJ 2000 NXS2

DAY: £150.00 WEEK: £450.00

55 OF 116