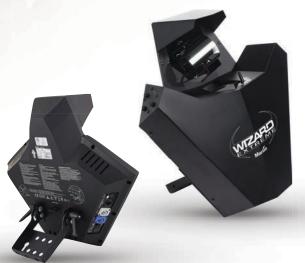

#### MARTIN WIZARD EXTREME

LAMP: MSD 250 7 SOLID COLOURS, 8 SPLIT COLOURS, 2 OPEN POSITIONS 13 GOBOS + OPEN STAND ALONE OR DMX 512 3PIN DMX IN/OUT SAFETY CABLE WEIGHT: 14.5 KG

DAY: £20.00 WEEK: £60.00