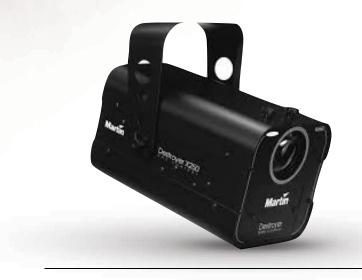

#### MARTIN DESTROYER X250

250W 24V HALOGEN LAMP 12 PATTERN GOBO WHEEL, 7 WITH COLOUR & 5 WHITE STAND ALONE OR DMX 512 3PIN DMX IN/OUT SAFETY CABLE WEIGHT: 7,0 KG

DAY: £15.00 WEEK: £45.00