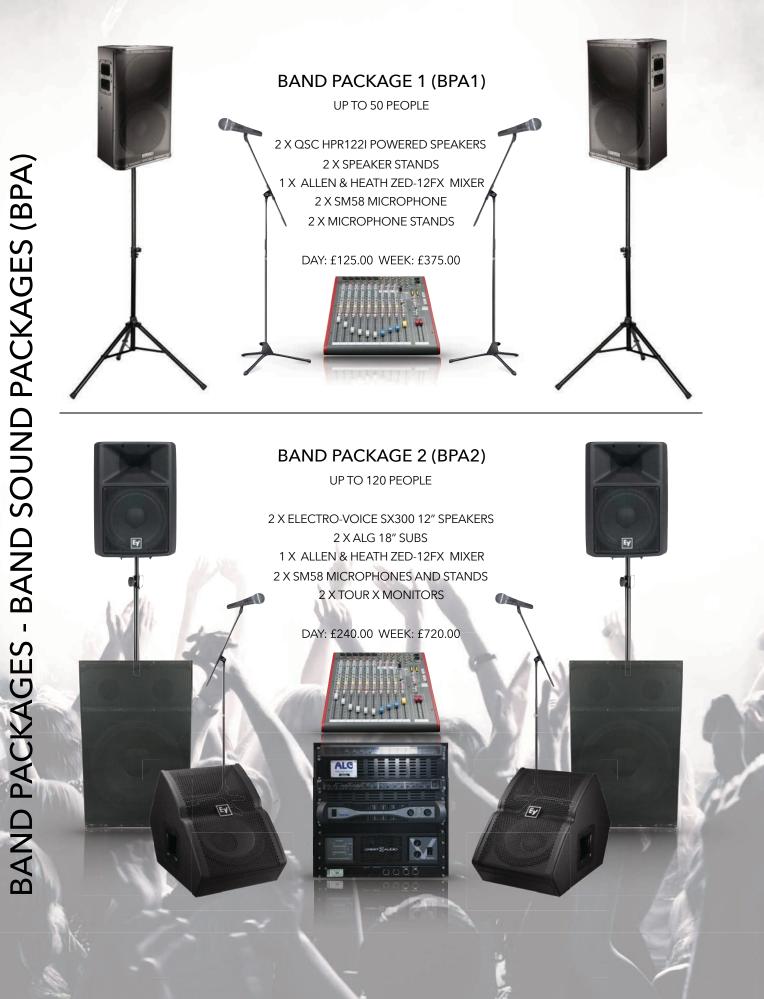

2 x ND215 BASS ENCLOSURE 1 X CONTROL RACK SUPPLIED WITH ALL LEADS

DAY: £280.00 WEEK: £840.00 (ETH3)





#### ETHOS CA 10K GROUND STACK ARRAY LINE ARRAY SYSTEM PACKAGE 4

6 x ETHOS CA10 4 x ND215 BASS ENCLOSURE 1 X CONTROL RACK SUPPLIED WITH ALL LEADS

DAY: £480.00 WEEK: £1440.00 (ETH4)





#### ETHOS CA 14K FLOWN COMPACT ARRAY LINE ARRAY SYSTEM PACKAGE 5

2 x ETHOS CA20 6 x ETHOS CA10 4 x ND215 BASS ENCLOSURE 1 X CONTROL RACK SUPPLIED WITH ALL LEADS

DAY: £720.00 WEEK: £2160.00 (ETH5)







#### ETHOS CA 14K FLOWN COMPACT ARRAY LINE ARRAY SYSTEM PACKAGE 6

2 x ETHOS CA20 6 x ETHOS CA10 4 x ND215 BASS ENCLOSURE 1 X CONTROL RACK SUPPLIED WITH ALL LEADS

DAY: £720.000 WEEK: £2160.00 (ETH6)



### **BAND PACKAGES**

#### CONTENTS

84

87

BAND SOUND PACKAGES (BPA) BAND LIGHTING PACKAGES







#### **BAND PACKAGE 4 (BPA4)**

UP TO 180 PEOPLE

2X ELECTRO-VOICE DELTAMAX 1152 MID/TOP 4 X ALG PD1850 BASS 1 X ALLEN & HEATH QU16 MIXER 4 X SM58 MICROPHONES AND STANDS 2 X TOUR X MONITORS

EY

EV

DAY: £340.00 WEEK: £1020.00





#### BAND LIGHTING PACKAGE 1

8 X ELATION PLATINUM 5R BEAM 8 X MILTEC BATTEN 2 4 X CHAUVET STRIKE 4 1 X LOOK SOLUTIONS UNIQUE 2.1 HAZER 1 X GRAND MA ONPC COMMAND WING CONSOLE 2 X 2M TRUSS TOWERS 2 X 1.5 M TRUSS TOWERS

DAY: £950.00 WEEK: £2100.00

**BAND PACKAGES - BAND LIGHTING PACKAGES** 



#### **BAND LIGHTING PACKAGE 2**

12 X ELATION PLATINUM 5R BEAM 12 X MILTEC BATTEN 2 4 X CHAUVET STRIKE 4 1 X LOOK SOLUTIONS UNIQUE 2.1 HAZER 1 X GRAND MA ONPC COMMAND WING CONSOLE 2 X 2M TRUSS TOWERS 2 X 1.7M TRUSS TOWERS 2 X 1.5 M TRUSS TOWERS

DAY: £1300.00 WEEK: