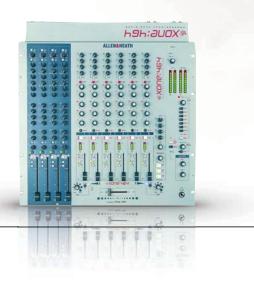

LL INCLUDED IN THE HIRE PRICE.

#### TYPES OF HIRE AND SERVICES ALG PROVIDE

ASSISTED HIRE - DELIVERY-SETUP / BREAKDOWN-COLLECTION OF HIRE EQUIPMENT. DRY HIRE - COLLECTED AND RETURNED BY THE HIRER DELIVERY/COLLECTION SERVICE AVAILABLE ENGINEERS AND CREW 24 HOURS CALL OUT

> FOR MORE INFORMATION ON HIRE EQUIPMENT AND BOOKINGS CONTACT 0121 454 4457 OR EMAIL: <u>INFO@ALG-UK.COM</u>

### DJ EQUIPMENT

#### CONTENTS

SOUND LIGHTING 55 57 PIONEER DJ CONSOLE WITH LED STRIPS

1 X PIONEER DJM 900 NXS2 2 X PIONEER CDJ 2000 NXS2

DAY: £150.00 WEEK: £450.00



55 OF 116

#### PIONEER DJM 900 NXS2

DAY: £55.00 WEEK: £165.00

DU - SOUND





#### PIONEER DJM 900 SERATO

DAY: £55.00 WEEK: £165.00

PIONEER CDJ 2000 NXS2

DAY: £55.00 WEEK: £165.00



#### ALLEN & HEATH XONE 464

DAY: £35.00 WEEK: £105.00



# Technics

#### **TECHNICS SL1210 TURNTABLE**

DAY: £15.00 WEEK: £45.00



#### MARTIN WIZARD EXTREME

LAMP: MSD 250 7 SOLID COLOURS, 8 SPLIT COLOURS, 2 OPEN POSITIONS 13 GOBOS + OPEN STAND ALONE OR DMX 512 3PIN DMX IN/OUT SAFETY CABLE WEIGHT: 14.5 KG

DAY: £20.00 WEEK: £60.00

#### MARTIN DC-1 MANIA

100W HALOGEN LAMP 53° SPREAD ANGLE 3 COLOUR + OPEN AND SPLIT COLOUR OPTION MANUAL FOCUS VARIABLE EFFECT ROTATION SPEED & DIRECTION STAND ALONE MODE SAFETY CABLE WEIGHT: 8.9 KG



DAY: £15.00 WEEK: £45.00

#### MARTIN PR-1 MANIA

PHILLIPS 6958/10H 250W MANUAL FOCUS WITH 25° OR 32° SPREAD ANGLE COLOUR SLOT FOR INTERCHANGEABLE COLOUR FILTER ROTATING INTERCHANGEABLE GOBO VARIABLE EFFECT ROTATION SPEED & DIRECTION STAND ALONE MODE SAFETY CABLE WEIGHT: 8.9 KG

DAY: £15.00 WEEK: £45.00

#### MART