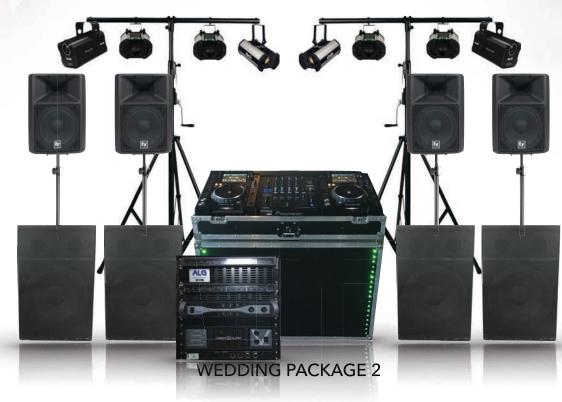

### WEDDING PACKAGES

#### CONTENTS

111

WEDDING AUDIO AND LIGHTING PACKAGES

LIGHTING

2 X MARTIN DESTOYER (MOON FLOWER EFFECT) 2 X MARTIN DC-1 (FLUID EFFECT) 2 X SPIN250 (MOON FLOWER EFFECT) 1 X STAR CLUSTER LASER (200 POINTS) 2 X WIND UP STAND (MAX HEIGHT 2.8M) 2 X POWER CON LEAD (SOUND TO LIGHT CONTROL)

DAY: £580.00 WEEK: £1740.00