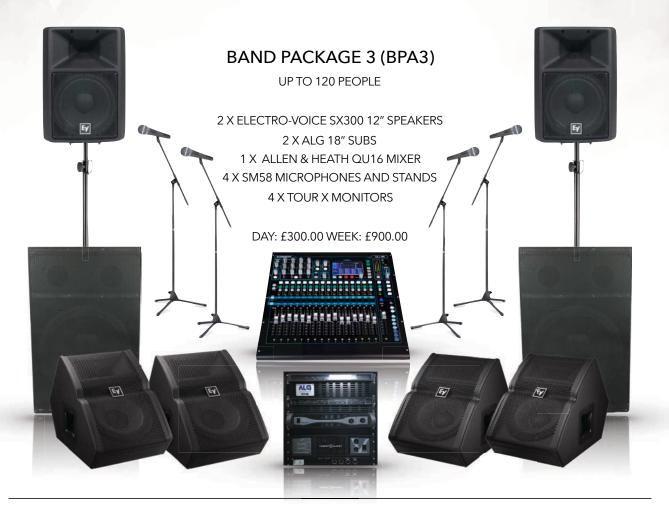

x ND215 BASS ENCLOSURE 1 X CONTROL RACK SUPPLIED WITH ALL LEADS

DAY: £280.00 WEEK: £840.00 (ETH3)





#### ETHOS CA 10K GROUND STACK ARRAY LINE ARRAY SYSTEM PACKAGE 4

6 x ETHOS CA10 4 x ND215 BASS ENCLOSURE 1 X CONTROL RACK SUPPLIED WITH ALL LEADS

DAY: £480.00 WEEK: £1440.00 (ETH4)





#### ETHOS CA 14K FLOWN COMPACT ARRAY LINE ARRAY SYSTEM PACKAGE 5

2 x ETHOS CA20 6 x ETHOS CA10 4 x ND215 BASS ENCLOSURE 1 X CONTROL RACK SUPPLIED WITH ALL LEADS

DAY: £720.00 WEEK: £2160.00 (ETH5)







#### ETHOS CA 14K FLOWN COMPACT ARRAY LINE ARRAY SYSTEM PACKAGE 6

2 x ETHOS CA20 6 x ETHOS CA10 4 x ND215 BASS ENCLOSURE 1 X CONTROL RACK SUPPLIED WITH ALL LEADS

DAY: £720.000 WEEK: £2160.00 (ETH6)



### **BAND PACKAGES**

#### CONTENTS

84

87

BAND SOUND PACKAGES (BPA) BAND LIGHTING PACKAGES







#### **BAND PACKAGE 4 (BPA4)**

UP TO 180 PEOPLE

2X ELECTRO-VOICE DELTAMAX 1152 MID/TOP 4 X ALG PD1850 BASS 1 X ALLEN & HEATH QU16 MIXER 4 X SM58 MICROPHONES AND STANDS 2 X TOUR X MONITORS

EY

EV

DAY: £340.00 WEEK: £1020.00





#### BAND LIGHTING PACKAGE 1

8 X ELATION PLATINUM 5R BEAM 8 X MILTEC BATTEN 2 4 X CHAUVET STRIKE 4 1 X LOOK SOLUTIONS UNIQUE 2.1 HAZER 1 X GRAND MA ONPC COMMAND WING CONSOLE 2 X 2M TRUSS TOWERS 2 X 1.5 M TRUSS TOWERS

DAY: £950.00 WEEK: £2100.00

**BAND PACKAGES - BAND LIGHTING PACKAGES** 



#### **BAND LIGHTING PACKAGE 2**

12 X ELATION PLATINUM 5R BEAM 12 X MILTEC BATTEN 2 4 X CHAUVET STRIKE 4 1 X LOOK SOLUTIONS UNIQUE 2.1 HAZER 1 X GRAND MA ONPC COMMAND WING CONSOLE 2 X 2M TRUSS TOWERS 2 X 1.7M TRUSS TOWERS 2 X 1.5 M TRUSS TOWERS

DAY: £1300.00 WEEK: £3