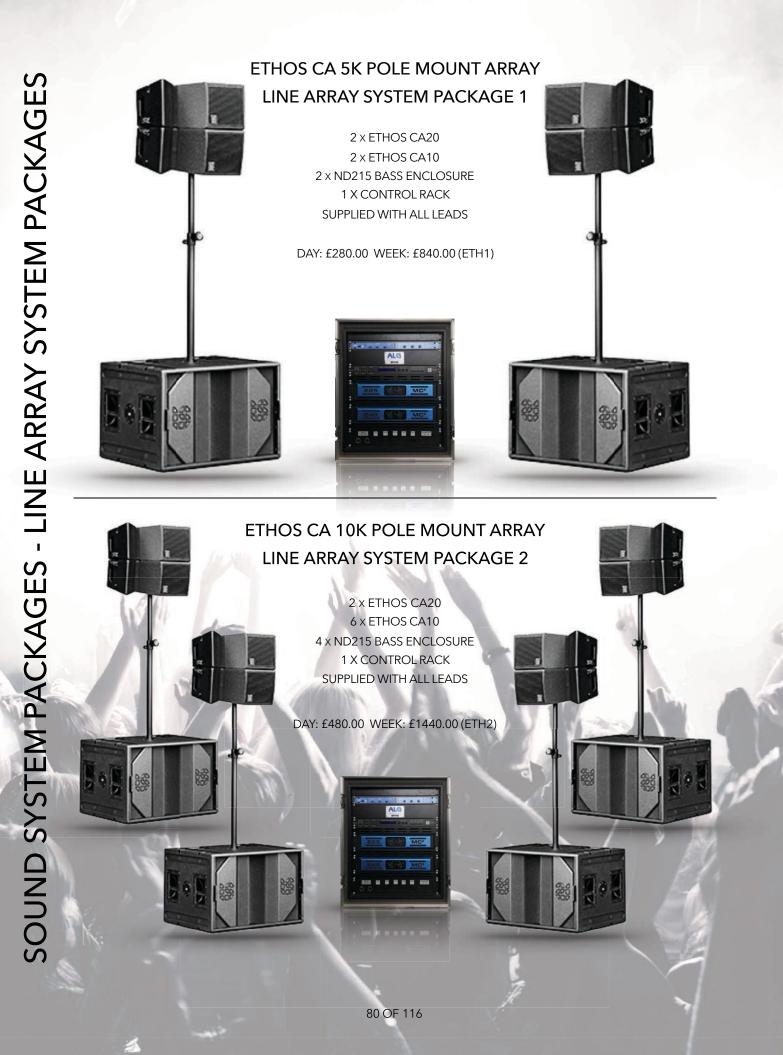

#### ETHOS CA 5K GROUND STACK ARRAY LINE ARRAY SYSTEM PACKAGE 3

4 x ETHOS CA10 2 x ND215 BASS ENCLOSURE 1 X CONTROL RACK SUPPLIED WITH ALL LEADS

DAY: £280.00 WEEK: £840.00 (ETH3)

#### ETHOS CA 10K GROUND STACK ARRAY LINE ARRAY SYSTEM PACKAGE 4

6 x ETHOS CA10 4 x ND215 BASS ENCLOSURE 1 X CONTROL RACK SUPPLIED WITH ALL LEADS

DAY: £480.00 WEEK: £1440.00 (ETH4)