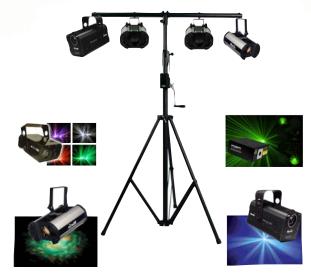

#### BAND LIGHTING PACKAGE 1

8 X ELATION PLATINUM 5R BEAM 8 X MILTEC BATTEN 2 4 X CHAUVET STRIKE 4 1 X LOOK SOLUTIONS UNIQUE 2.1 HAZER 1 X GRAND MA ONPC COMMAND WING CONSOLE 2 X 2M TRUSS TOWERS 2 X 1.5 M TRUSS TOWERS

DAY: £950.00 WEEK: £2100.00

**BAND PACKAGES - BAND LIGHTING PACKAGES** 

#### **BAND LIGHTING PACKAGE 2**

12 X ELATION PLATINUM 5R BEAM 12 X MILTEC BATTEN 2 4 X CHAUVET STRIKE 4 1 X LOOK SOLUTIONS UNIQUE 2.1 HAZER 1 X GRAND MA ONPC COMMAND WING CONSOLE 2 X 2M TRUSS TOWERS 2 X 1.7M TRUSS TOWERS 2 X 1.5 M TRUSS TOWERS

DAY: £1300.00 WEEK: £3900.00

8 X ELATION PLATINUM 5R BEAM 4 X ELATION RAYZOR Q12 12 X MILTEC BATTEN 2 4 X CHAUVET STRIKE 4 1 X LOOK SOLUTIONS UNIQUE 2.1 HAZER 1 X GRAND MA ONPC COMMAND WING CONSOLE 2 X 2M TRUSS TOWERS 2 X 1.7M TRUSS TOWERS 2 X 1.5 M TRUSS TOWERS

DAY: £1500.00 WEEK: £4500.00

#### **BAND LIGHTING PACKAGE 4**

12 X ELATION PLATINUM 5R BEAM 4 X ELATION RAYZOR Q12 16 X MILTEC BATTEN 2 4 X CHAUVET STRIKE 4 1 X LOOK SOLUTIONS UNIQUE 2.1 HAZER 1 X GRAND MA ONPC COMMAND WING CONSOLE 2 X 2M TRUSS TOWERS 2 X 1.7M TRUSS TOWERS 2 X 1.5 M TRUSS TOWERS 10M TRUSS RIGGED TRUSS 2X 2TON 1M ROUND LING 2X LIFTED 1 TON MOTORS (ADDITIONAL RIGGING TO BE CHARGED SEPARATELY)

DAY: £1700.00 WEEK: £5100.00