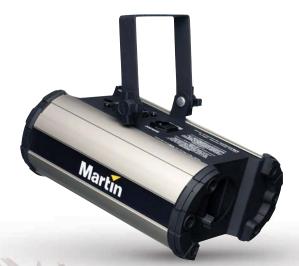

#### MARTIN PR-1 MANIA

PHILLIPS 6958/10H 250W MANUAL FOCUS WITH 25° OR 32° SPREAD ANGLE COLOUR SLOT FOR INTERCHANGEABLE COLOUR FILTER ROTATING INTERCHANGEABLE GOBO VARIABLE EFFECT ROTATION SPEED & DIRECTION STAND ALONE MODE SAFETY CABLE WEIGHT: 8.9 KG