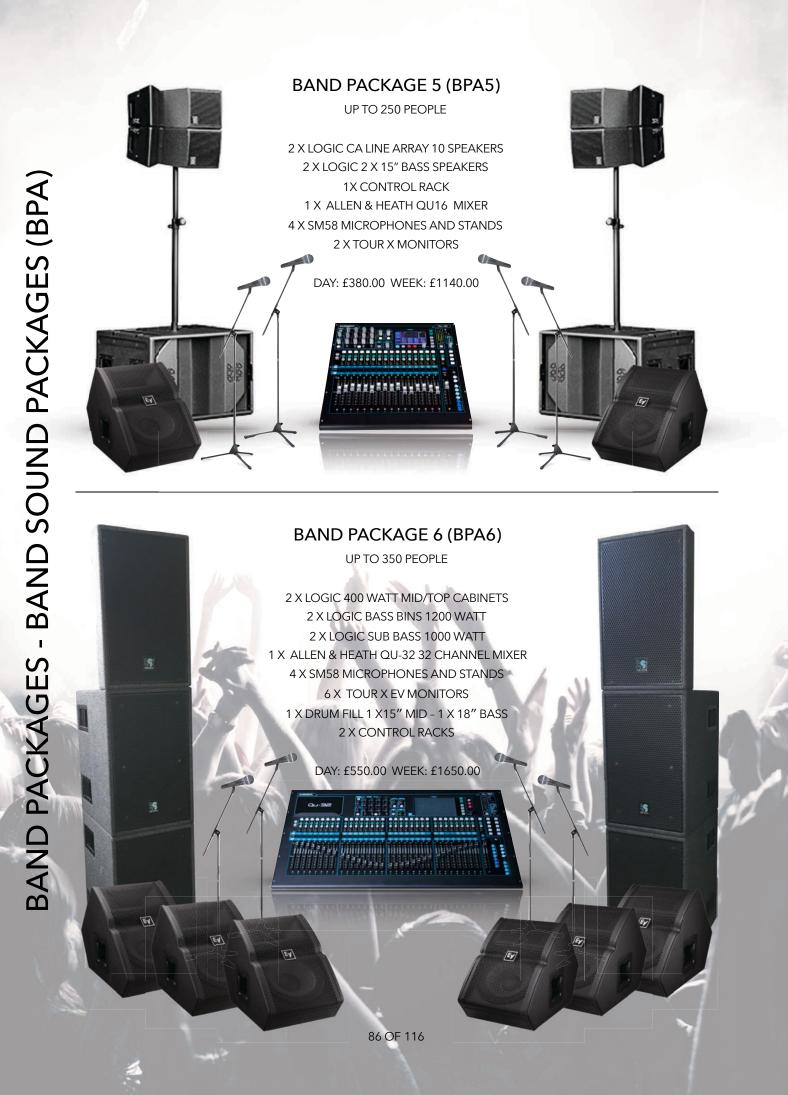

#### **BAND PACKAGE 4 (BPA4)**

UP TO 180 PEOPLE

2X ELECTRO-VOICE DELTAMAX 1152 MID/TOP 4 X ALG PD1850 BASS 1 X ALLEN & HEATH QU16 MIXER 4 X SM58 MICROPHONES AND STANDS 2 X TOUR X MONITORS

EY

EV

DAY: £340.00 WEEK: £1020.00