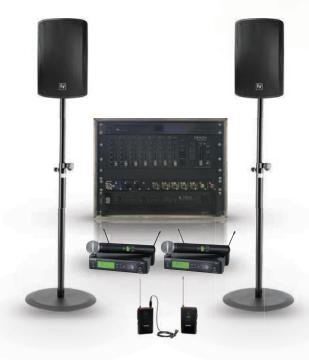

#### CORPORATE AUDIO PACKAGE 1 (AU1)

UP TO 40 PEOPLE

2 X ELECTRO-VOICE ZX1 SPEAKERS 2 X SPEAKER STANDS 2 X SHURE LAPEL/HEADSET OR HANDHELD MICROPHONE 1 X CONTROL RACK

> CONTROL RACK CONTAINS: 1 X CD/USB PLAYER 1 X PHONO INPUT 1 X MIXER 1 X AMPLIFIER

DAY: £120.00 WEEK: £360.00

#### CORPORATE AUDIO PACKAGE 2 (AU2)

UP TO 60 PEOPLE

4 X ELECTRO-VOICE ZX1 SPEAKERS 4 X SPEAKER STANDS 2 X SHURE LAPEL/HEADSET OR HANDHELD MICROPHONE 1 X CONTROL RACK

> CONTROL RACK CONTAINS: 1 X CD/USB PLAYER 1 X PHONO INPUT 1 X MIXER 1 X AMPLIFIER

DAY: £160.00 WEEK: £480.00

#### CORPORATE AUDIO PACKAGE 3 (AU3)

UP TO 100 PEOPLE

2 X ELECTRO-VOICE SX300 SPEAKERS 2 X SPEAKER STANDS 2 X SHURE LAPEL/HEADSET OR HANDHELD MICROPHONE 1 X CONTROL RACK

> CONTROL RACK CONTAINS: 1 X CD/USB PLAYER 1 X PHONO INPUT 1 X MIXER 1 X AMPLIFIER

DAY: £180.00 WEEK: £540.00

#### CORPORATE AUDIO PACKAGE 4 (AU4)

UP TO 200 PEOPLE

2 X ELECTRO-VOICE SX300 SPEAKERS 2 X SPEAKER STANDS 2 X SHURE LAPEL/HEADSET OR HANDHELD MICROPHONE 1 X CONTROL RACK

> CONTROL RACK CONTAINS: 1 X CD/USB PLAYER 1 X PHONO INPUT 1 X MIXER 1 X AMPLIFIER

DAY: £220.00 WEEK: £660.00