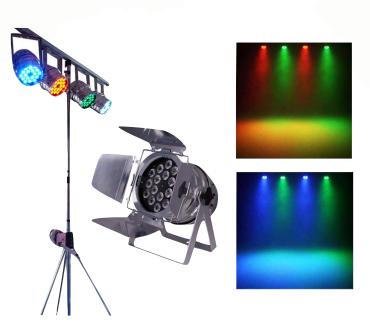

#### MARTIN WIZARD EXTREME

LAMP: MSD 250 7 SOLID COLOURS, 8 SPLIT COLOURS, 2 OPEN POSITIONS 13 GOBOS + OPEN STAND ALONE OR DMX 512 3PIN DMX IN/OUT SAFETY CABLE WEIGHT: 14.5 KG

DAY: £20.00 WEEK: £60.00

#### MARTIN DC-1 MANIA

100W HALOGEN LAMP 53° SPREAD ANGLE 3 COLOUR + OPEN AND SPLIT COLOUR OPTION MANUAL FOCUS VARIABLE EFFECT ROTATION SPEED & DIRECTION STAND ALONE MODE SAFETY CABLE WEIGHT: 8.9 KG

DAY: £15.00 WEEK: £45.00

#### MARTIN PR-1 MANIA

PHILLIPS 6958/10H 250W MANUAL FOCUS WITH 25° OR 32° SPREAD ANGLE COLOUR SLOT FOR INTERCHANGEABLE COLOUR FILTER ROTATING INTERCHANGEABLE GOBO VARIABLE EFFECT ROTATION SPEED & DIRECTION STAND ALONE MODE SAFETY CABLE WEIGHT: 8.9 KG

#### MARTIN DESTROYER X250

250W 24V HALOGEN LAMP 12 PATTERN GOBO WHEEL, 7 WITH COLOUR & 5 WHITE STAND ALONE OR DMX 512 3PIN DMX IN/OUT SAFETY CABLE WEIGHT: 7,0 KG

DAY: £15.00 WEEK: £45.00

#### KAM LASER DMX STAR CLUSTER

100MW RED & 40MW GREEN LASER 70+° SPREAD ANGLE SOUND TO LIGHT SENSITIVITY & DMX512 CONTROL SAFETY CABLE WEIGHT: 8.9 KG

DAY: £15.00 WEEK: £45.00

#### SOURCE COLOURBLADE 250W

MULTI COLOUR MULTI GOBO SOUND ACTIVATED DICHROIC COLOUR FILTERS AUTOMATICALLY SCROLLS THROUGH COLOURS AND GOBOS SOUND TO LIGHT, STAND ALONE UNIT

DAY: £15.00 WEEK: £45.00