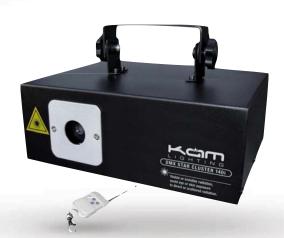

#### KAM LASER DMX STAR CLUSTER

100MW RED & 40MW GREEN LASER 70+° SPREAD ANGLE SOUND TO LIGHT SENSITIVITY & DMX512 CONTROL SAFETY CABLE WEIGHT: 8.9 KG

DAY: £15.00 WEEK: £45.00