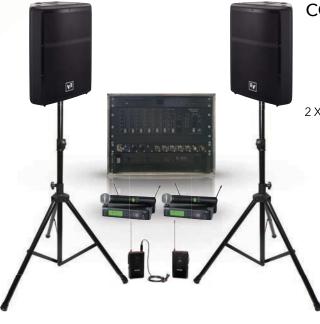

#### CORPORATE AUDIO PACKAGE 1 (AU1)

UP TO 40 PEOPLE

2 X ELECTRO-VOICE ZX1 SPEAKERS 2 X SPEAKER STANDS 2 X SHURE LAPEL/HEADSET OR HANDHELD MICROPHONE 1 X CONTROL RACK

> CONTROL RACK CONTAINS: 1 X CD/USB PLAYER 1 X PHONO INPUT 1 X MIXER 1 X AMPLIFIER

DAY: £120.00 WEEK: £360.00

#### CORPORATE AUDIO PACKAGE 2 (AU2)

UP TO 60 PEOPLE

4 X ELECTRO-VOICE ZX1 SPEAKERS 4 X SPEAKER STANDS 2 X SHURE LAPEL/HEADSET OR HANDHELD MICROPHONE 1 X CONTROL RACK

> CONTROL RACK CONTAINS: 1 X CD/USB PLAYER 1 X PHONO INPUT 1 X MIXER 1 X AMPLIFIER

DAY: £160.00 WEEK: £480.00

#### CORPORATE AUDIO PACKAGE 3 (AU3)

UP TO 100 PEOPLE

2 X ELECTRO-VOICE SX300 SPEAKERS 2 X SPEAKER STANDS 2 X SHURE LAPEL/HEADSET OR HANDHELD MICROPHONE 1 X CONTROL RACK

> CONTROL RACK CONTAINS: 1 X CD/USB PLAYER 1 X PHONO INPUT 1 X MIXER 1 X AMPLIFIER

DAY: £180.00 WEEK: £540.00

#### CORPORATE AUDIO PACKAGE 4 (AU4)

UP TO 200 PEOPLE

2 X ELECTRO-VOICE SX300 SPEAKERS 2 X SPEAKER STANDS 2 X SHURE LAPEL/HEADSET OR HANDHELD MICROPHONE 1 X CONTROL RACK

> CONTROL RACK CONTAINS: 1 X CD/USB PLAYER 1 X PHONO INPUT 1 X MIXER 1 X AMPLIFIER

DAY: £220.00 WEEK: £660.00