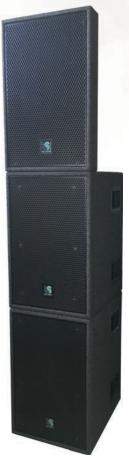

#### LOGIC SYSTEMS 5.5K SOUND SYSTEM PACKAGE 3 (SPA3)

2 X LOGIC 400 WATT MID/TOP CABINETS 2 X LOGIC BASS BINS 1200 WATT 2 X LOGIC SUB BASS 1000 WATT **1 X CONTROL RACK** SUPPLIED WITH LEADS RUNS ON 32AMP POWER SUPPLY

#### LOGIC SYSTEMS 11K SOUND SYSTEM PACKAGE 4 (SPA4)

4 X LOGIC BASS BINS 1200 WATT 4 X LOGIC SUB BASS 1000 WATT 2 X CONTROL RACK SUPPLIED WITH LEADS RUNS ON 32AMP POWER SUPPLY

DAY: £560.00 WEEK: £1120.00 (SPA4)