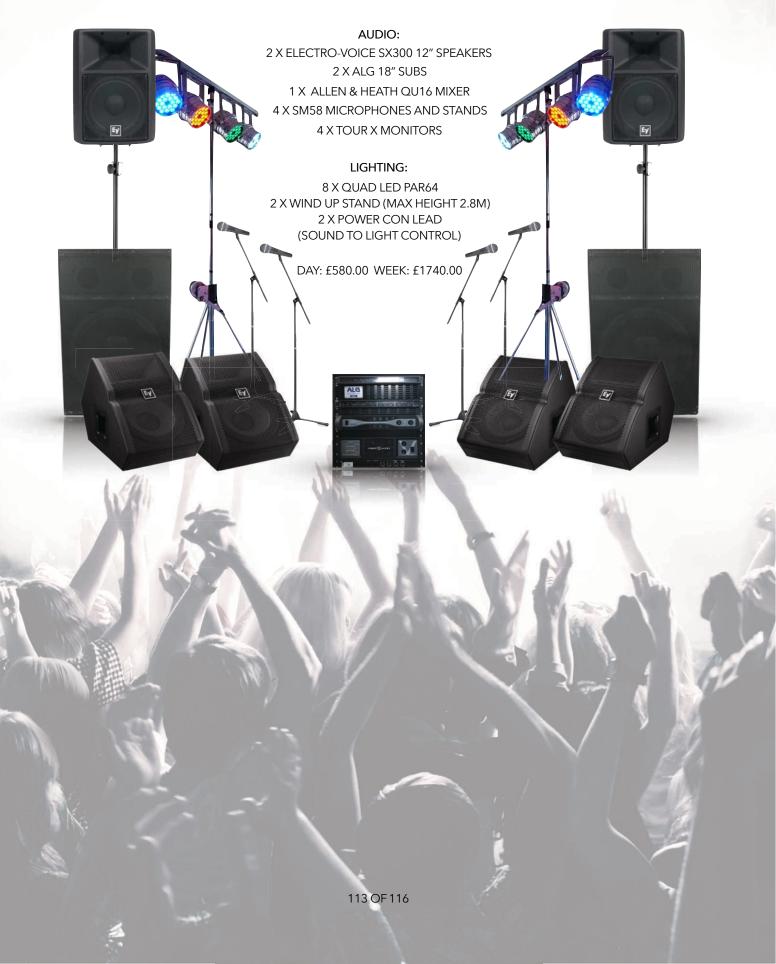

#### **BAND PACKAGE 4 (BPA4)**

UP TO 180 PEOPLE

2X ELECTRO-VOICE DELTAMAX 1152 MID/TOP 4 X ALG PD1850 BASS 1 X ALLEN & HEATH QU16 MIXER 4 X SM58 MICROPHONES AND STANDS 2 X TOUR X MONITORS

EY

EV

DAY: £340.00 WEEK: £1020.00