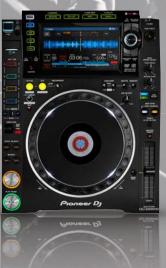

#### PIONEER DJM 900 SERATO

DAY: £55.00 WEEK: £165.00

PIONEER CDJ 2000 NXS2

DAY: £55.00 WEEK: £165.00