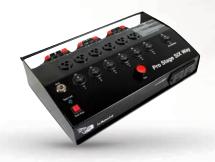

ENT.

DRY HIRE - COLLECTED AND RETURNED BY THE HIRER

DELIVERY/COLLECTION SERVICE AVAILABLE

ENGINEERS AND CREW

24 HOURS CALL OUT



# EFFECTS EQUIPMENT

# CONTENTS

| ATMOSPHERIC EFFECTS | 60 |
|---------------------|----|
| PYROTECHNICS        | 61 |
| FX SHOT             | 62 |
| OTHER FEFECTS       | 63 |

### **LOOK SOLUTIONS UNIQUE 2.1**

DAY: £35.00 WEEK: £105.00





# ROBE FAZE 800 FT PRO (FLIGHTCASED)

DAY: £30.00 WEEK: £90.00

# SOURCE SMOKESTREAM 1000W (INC. REMOTE)

DAY: £25.00 WEEK: £75.00





# SOURCE BUBBLESTREAM (INC. REMOTE AND FLUID)

DAY: £43.75 WEEK: £0.00



# LOOK SOLUTIONS UNIQUE FLUID

PURCHASE: £18.00



# SHOWTEC FOG LIQUID

PURCHASE: £5.00



## LE MAITRE PRO STAGE TWO-WAY

DAY: £10.00 WEEK: £30.00



### LE MAITRE VARIABLE ANGLE POD

DAY: £8.00 WEEK: £24.00



## LE MAITRE PRO STAGE SIX-WAY

DAY: £25.00 WEEK: £75.00



### LE MAITRE FLASH POD

DAY: £6.00 WEEK: £18.00

# **PYRO CABLE**

20M - WEEK: £6.00 10M - WEEK: £4.00 5M - WEEK: £2.00



## WE CAN SUPPLY A WIDE RANGE OF PYROTECHNICS ON REQUEST

Le Maitre®

PYROTECHNICS & SPECIAL EFFECTS





### **FX SHOT CANNON HOLDER**

DAY: £12.50 WEEK: £37.50



# SHOWTEC FX SHOT CONFETTI CANNON 40 CM

PURCHASE: £8.00 PER SHOT



# SHOWTEC FX SHOT STREAMER CANNON 40 CM

PURCHASE: £8.00 PER SHOT



### **CANNON BASEPLATE**

DAY: £5.00 WEEK: £15.00



# SHOWTEC FX SHOT CONFETTI CANNON 80 CM

PURCHASE: £8.00 PER SHOT



# SHOWTEC FX SHOT STREAMER CANNON 80 CM

PURCHASE: £8.00 PER SHOT

# DIABLO XL FLAME MACHINE

0.75M SILK - DAY: £20.00 WEEK: £60.00

1.7M SILK - DAY: £30.00 WEEK: £90.00



# DIABLO XL LED